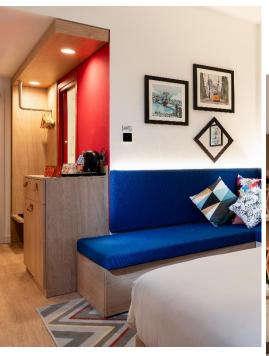

Hotel Helikon

Keszthely

It was a special pleasure for us to make furniture for a hotel with a long history of several decades, as our company has a history of almost 3 decades.

The Hotel Helikon is located in Keszthely, where ERTL Ltd. furnished the rooms, 176 pieces in total. The main aspect of the design of all the rooms in the hotel was to meet the needs of today's guests. We are pleased to have contributed to the continued unique accommodation in Keszthely Bay and to have been able to contribute to the comfortable rest of hundreds of people.