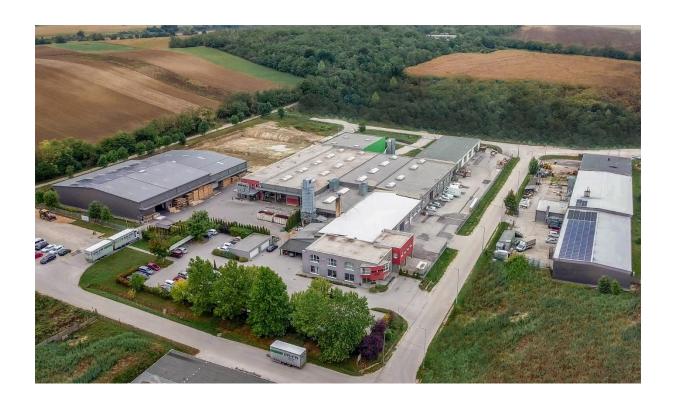

Today 180 employees, 4 500 square meters of manufacturing plant, 6 000 square meters of warehouse for basic material and finished goods and 2 000 square meters of retail shop and office ensure perfect working conditions. The sales revenue of our corporate group was close to 30 million euros in 2023.