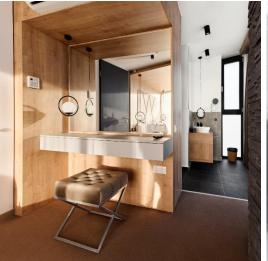

Hotel Helikon

Keszthely

It was a special pleasure for us to make furniture for a hotel with a long history of several decades, as our company has a history of almost 3 decades.

The Hotel Helikon is located in Keszthely, where ERTL Ltd. furnished the rooms, 176 pieces in total. The main aspect of the design of all the rooms in the hotel was to meet the needs of today's guests. We are pleased to have contributed to the continued unique accommodation in Keszthely Bay and to have been able to contribute to the comfortable rest of hundreds of people.