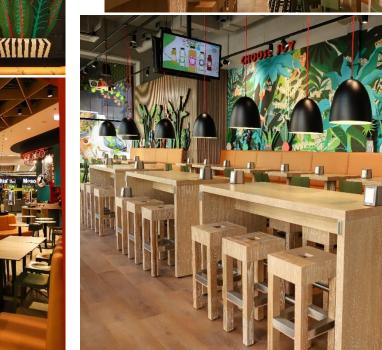

#### Pad Thai Wokbar

Budapest Pad Thai is the first fast food wokbar in Budapest, where the philosophy of trendy street food is represented. ERTL Ltd. prides itself on providing a space for a gastro-loving audience with a vibrant urban lifestyle to enjoy a pleasant lunch or dinner.

Budapest - Etele Plaza

Budapest - MOM Sport