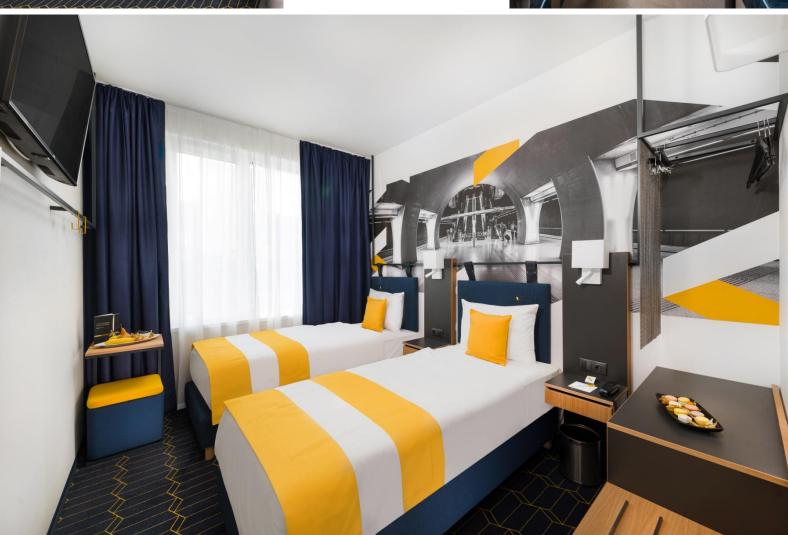

Hotel Helikon

Keszthely

It was a special pleasure for us to make furniture for a hotel with a long history of several decades, as our company has a history of almost 3 decades.

The Hotel Helikon is located in Keszthely, where ERTL Ltd. furnished the rooms, 176 pieces in total. The main aspect of the design of all the rooms in the hotel was to meet the needs of today's guests. We are pleased to have contributed to the continued unique accommodation in Keszthely Bay and to have been able to contribute to the comfortable rest of hundreds of people.