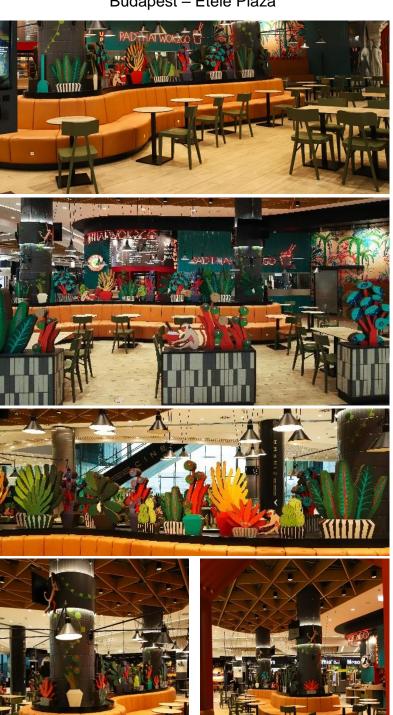

#### Pad Thai Wokbar

Budapest Pad Thai is the first fast food wokbar in Budapest, where the philosophy of trendy street food is represented. ERTL Ltd. prides itself on providing a space for a gastro-loving audience with a vibrant urban lifestyle to enjoy a pleasant lunch or dinner.

Budapest - Etele Plaza

Budapest - MOM Sport