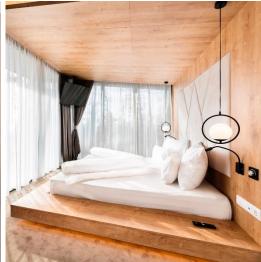

Hotel Helikon

Keszthely

It was a special pleasure for us to make furniture for a hotel with a long history of several decades, as our company has a history of almost 3 decades.

The Hotel Helikon is located in Keszthely, where ERTL Ltd. furnished the rooms, 176 pieces in total. The main aspect of the design of all the rooms in the hotel was to meet the needs of today's guests. We are pleased to have contributed to the continued unique accommodation in Keszthely Bay and to have been able to contribute to the comfortable rest of hundreds of people.