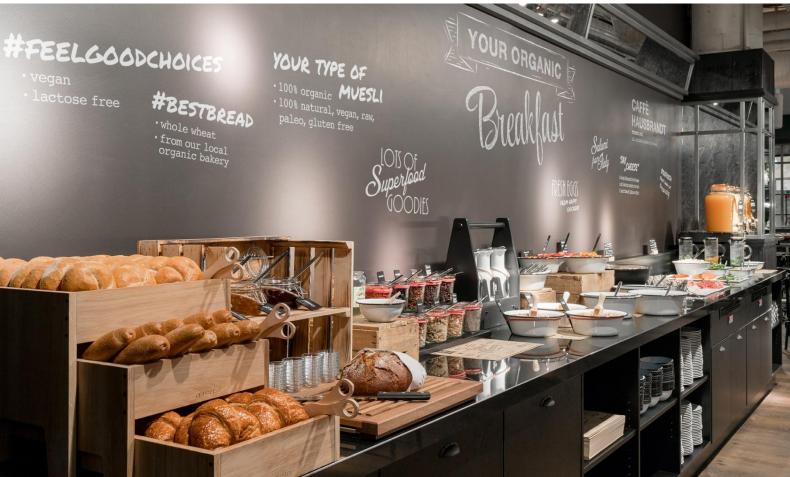

## References **Restaurants**

#### Pad Thai Wokbar

Budapest Pad Thai is the first fast food wokbar in Budapest, where the philosophy of trendy street food is represented. ERTL Ltd. prides itself on providing a space for a gastro-loving audience with a vibrant urban lifestyle to enjoy a pleasant lunch or dinner.