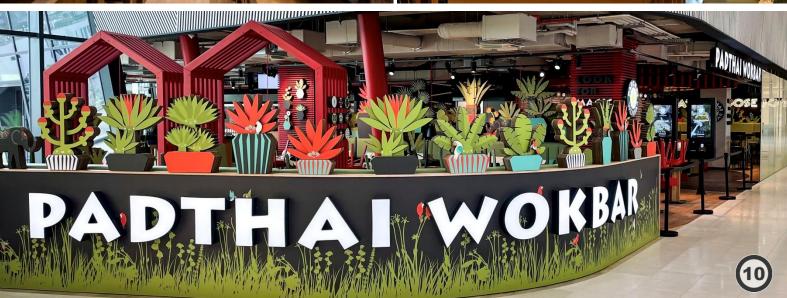

#### Pad Thai - Budapest

The Pad Thai wok bar pays attention, in addition to fresh and wholesome basic material and fast and nutrient food, to the atmosphere of its restaurants. Therefore it is an honour to us that we have been able to contribute, through our furniture, to this style and, thus, to the high spirit and comfortable dining of people.